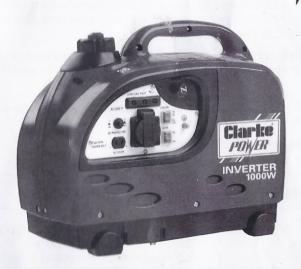

# **1KW INVERTER GENERATOR**

MODEL NO: IG1000

PART NO: 8877050

OPERATION & MAINTENANCE INSTRUCTIONS

LS0614

## INTRODUCTION

Thank you for purchasing this CLARKE 1kw Inverter Generator

Before attempting to use this product, please read this manual thoroughly and follow the instructions carefully. In doing so you will ensure the safety of yourself and that of others around you, and you can look forward to your purchase giving you long and satisfactory service.